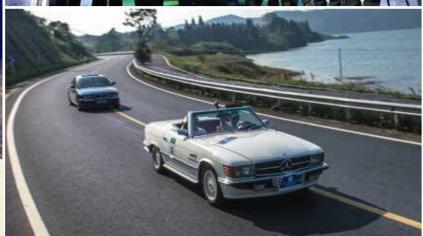

#### Top City Classic Rally China

- The *first* international standard classic car rally in China.
- At most classic car brands and private car owners participated with more than **240 classic cars**.
- The only and the *first* classic cars rally which organized by FCCC Federation of Classic Car China in China.
- As one of the cooperative projects of **2022 Winter Olympic Games** in China.
- As one of the most important activities in **Shanghai Travel Festival**.
- Caused *most extensive* social concerned with the broadest media publicity in China.
- More than 2500 km route with great scenery and challenges.