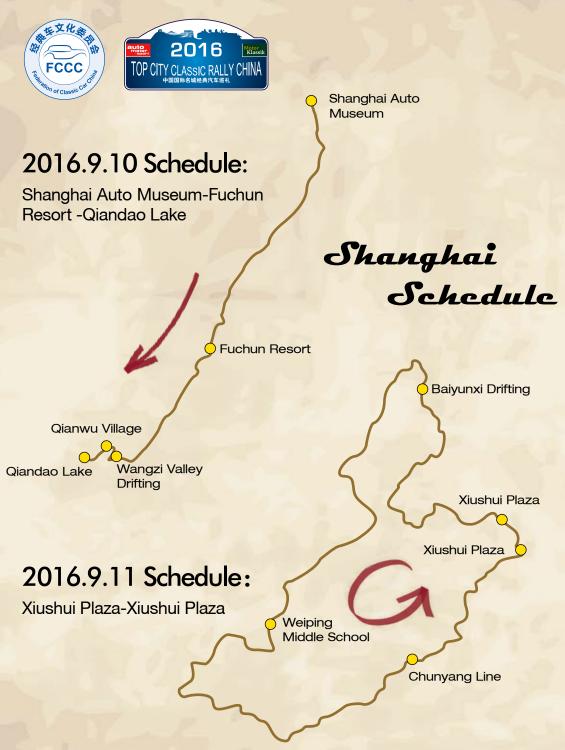

#### Chengdu Schedule

#### Chengdu

The route in Chengdu is suppose to be challenging with mountain roads and ancient towns. ams is exploring now.

Chengdu-Huanglongxi-Pengshan -Chengdu (210km)