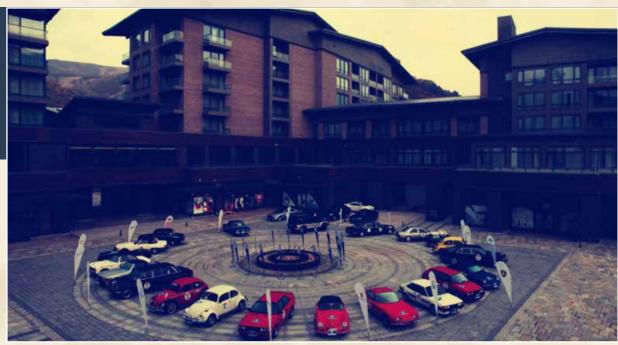

#### Top City Classic Rally China

- The *first* international standard classic car rally in China.
- At most classic car brands and private car owners participated with more than **240 classic cars**.
- The only and the *first* classic cars rally which organized by FCCC Federation of Classic Car China in China.
- As one of the cooperative projects of **2022 Winter Olympic Games** in China.
- As one of the most important activities in **Shanghai Travel Festival**.
- Caused *most extensive* social concerned with the broadest media publicity in China.
- More than 2500 km route with great scenery and challenges.

#### Porsche 911 SC Targa(1981) Porsche 911 Carrera 3.2 (1984) Lamborghini 400 GT (1967)

Skoda Laurin Klement LK300 (1923)

Audi 100 Coupé \$ (1973)

**Bentley S1** (1958)

Skoda Felicia (1961)