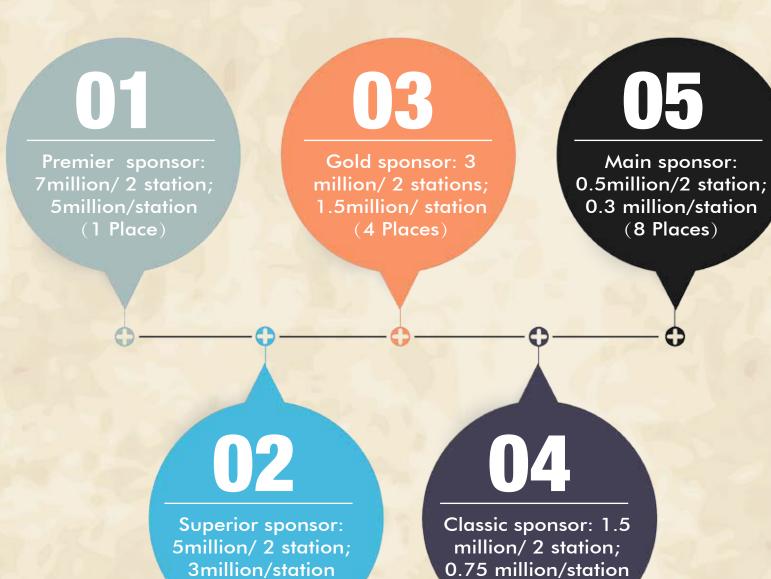

#### Sponsorship Category

(8 Places)

(2 Places)

\*Please check detail privileges PDF attached .