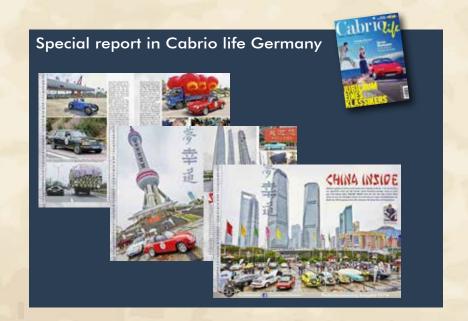

# Special report in Motor Klassik Germany Auf neuen Pfaden Was a second of the control of the c