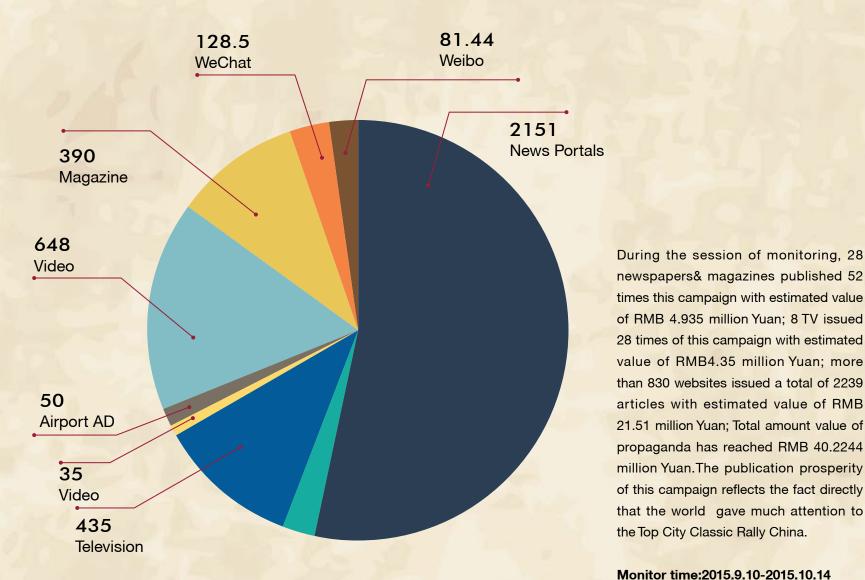

#### Media Cooperation

Monitor time:2015.9.10-2015.10.14

Data reference: iCBO

Unit: 10 thousands