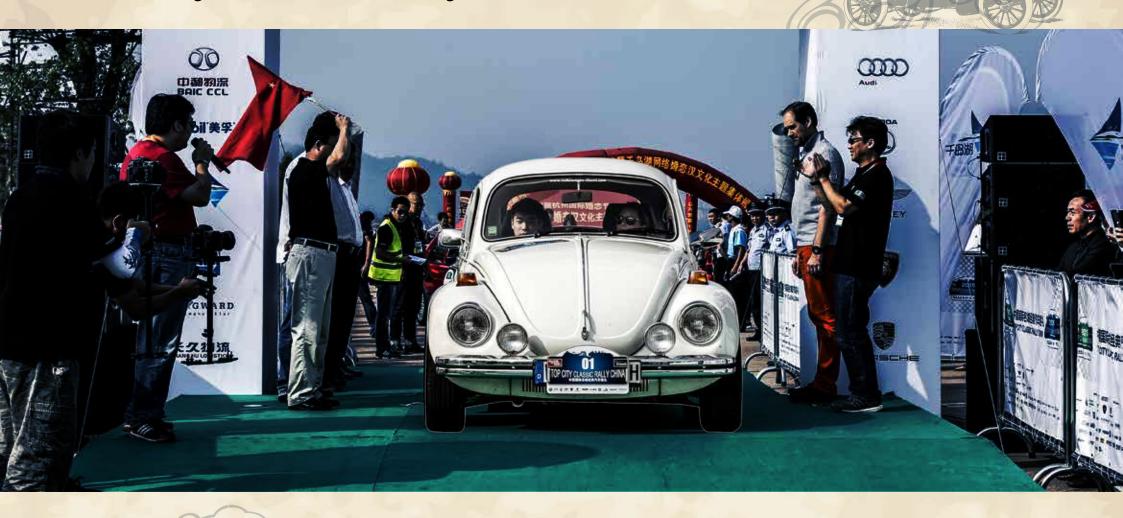

#### Top City Classic Rally China 2016 Mcrchant Case

#### Top City Classic Rally China

- The *first* international standard classic car rally in China.
- At most classic car brands and private car owners participated with more than **240 classic cars**.
- The only and the *first* classic cars rally which organized by FCCC Federation of Classic Car China in China.
- As one of the cooperative projects of **2022 Winter Olympic Games** in China.
- As one of the most important activities in **Shanghai Travel Festival**.
- Caused *most extensive* social concerned with the broadest media publicity in China.
- More than 2500 km route with great scenery and challenges.