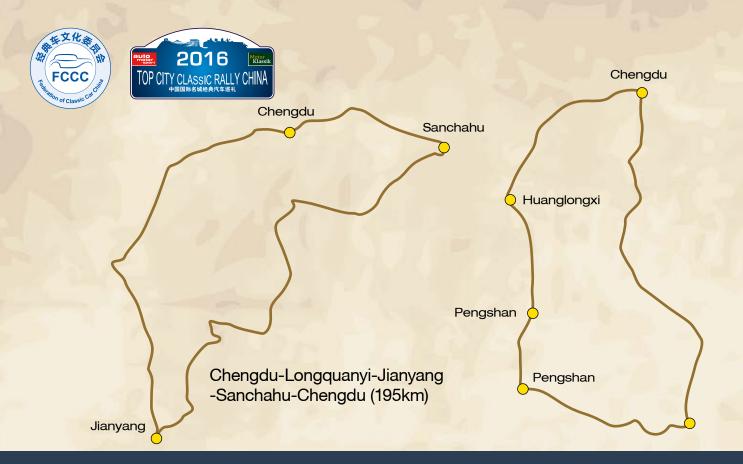

#### Chengdu Schedule

#### Chengdu

The route in Chengdu is suppose to be challenging with mountain roads and ancient towns. ams is exploring now.

Chengdu-Huanglongxi-Pengshan -Chengdu (210km)