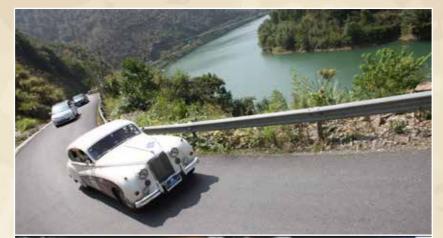

#### Top City Classic Rally China

- The *first* international standard classic car rally in China.
- At most classic car brands and private car owners participated with more than **240 classic cars**.
- The only and the *first* classic cars rally which organized by FCCC Federation of Classic Car China in China.
- As one of the cooperative projects of **2022 Winter Olympic Games** in China.
- As one of the most important activities in **Shanghai Travel Festival**.
- Caused *most extensive* social concerned with the broadest media publicity in China.
- More than 2500 km route with great scenery and challenges.