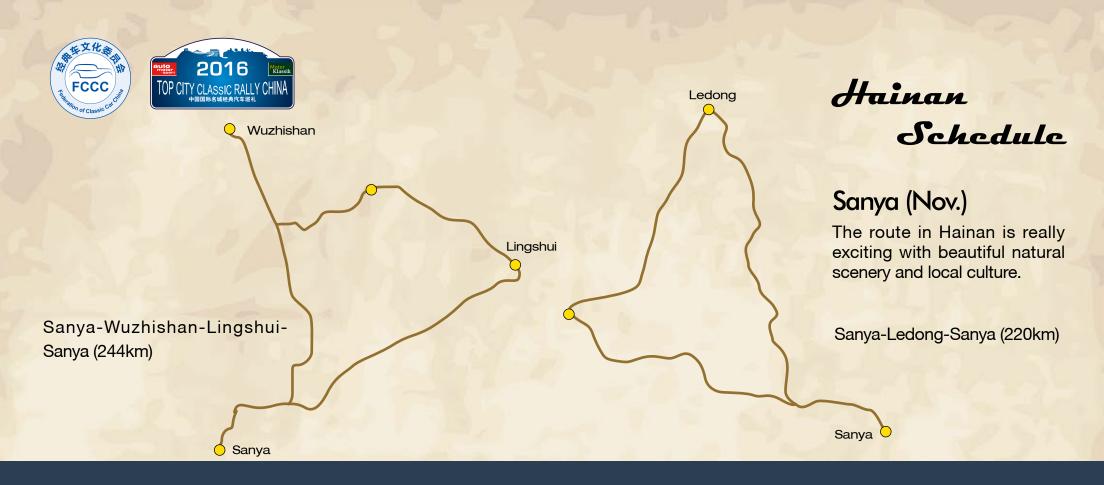

#### About 2016

Schedule

February~April Warming up & Recruitment

> Dalian (TBD) June

Beijing September 2 September 4 2016 TOP CITY CLASSIC RALLY CHINA

Hainan

End of November

Chengdu (TBD) October

Guangdong (TBD) November