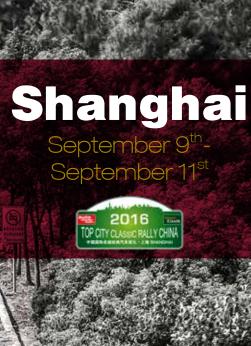

#### Top City Classic Rally China 2016 Mcrchant Case

#### Top City Classic Rally China

- The *first* international standard classic car rally in China.
- At most classic car brands and private car owners participated with more than **240 classic cars**.
- The only and the *first* classic cars rally which organized by FCCC Federation of Classic Car China in China.
- As one of the cooperative projects of **2022 Winter Olympic Games** in China.
- As one of the most important activities in **Shanghai Travel Festival**.
- Caused *most extensive* social concerned with the broadest media publicity in China.
- More than 2500 km route with great scenery and challenges.