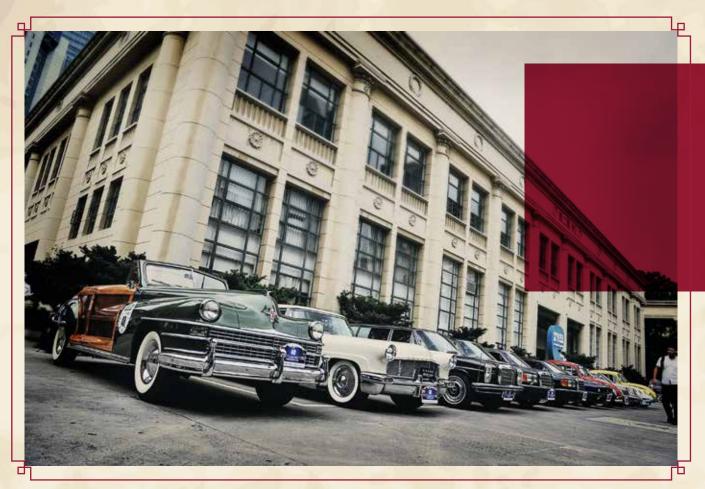

#### Top City Classic Rally China

- The *first* international standard classic car rally in China.
- At most classic car brands and private car owners participated with more than **240 classic cars**.
- The only and the *first* classic cars rally which organized by FCCC Federation of Classic Car China in China.
- As one of the cooperative projects of **2022 Winter Olympic Games** in China.
- As one of the most important activities in **Shanghai Travel Festival**.
- Caused *most extensive* social concerned with the broadest media publicity in China.
- More than 2500 km route with great scenery and challenges.