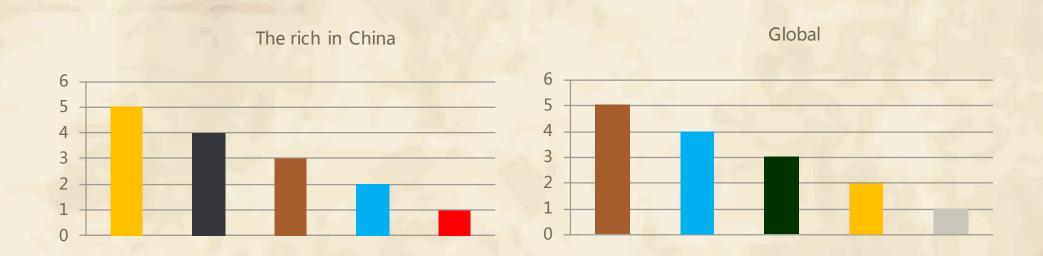

# Ranking of the most concerned investment goods

Data source: British asset management company Knight Frank [THE WEALTH REPORT OF 2013]

## Classic Cars has became the most potential investment in last 10 years

430%

183%

146%

Data source: Knight Frank China

[ Luxury Investment Index KFLII ]