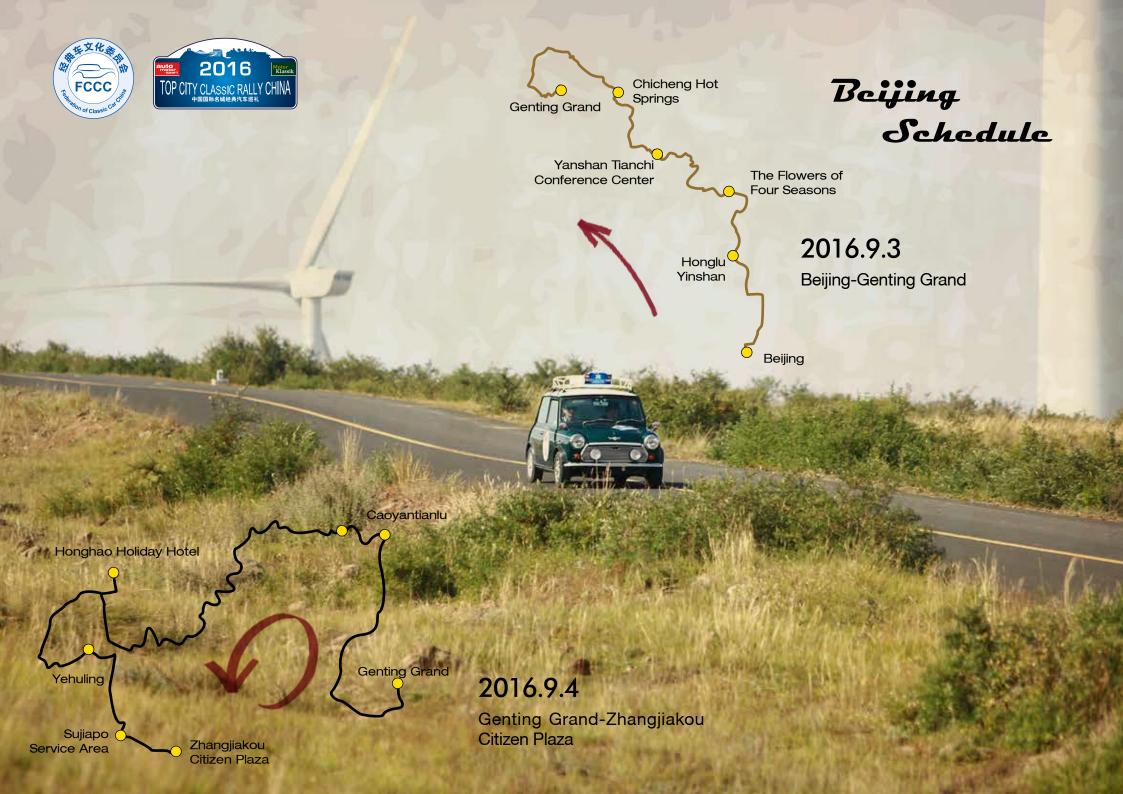

#### Timeline

RALLY BEIJING REFERENCE SCHEDULE FOR OTHER STATION

Sep 2016

**2**<sub>B</sub>

Friday

09:00 – 20:00 Accreditation and Scrutinizing

10:00

Training & Static Exhibition

20:00

Welcome Dinner

Sep 2016

3⋴

Saturday

07:30 – 08:00 Opening ceremony

From 8:00

Start Line-up in Beijing Departure time for the first car!

08:31

Start to Chonglixian

11:30 - 12:30

Break

ca. 16:00

Arrive at Day 1 terminal

(Chonglixian)

18:00 - 20:00

Classic Dinner

Sep 2016

**1** ⊟

Sunday

08:00

Start Line-up in Chonglixian

08:31

Start to Zhangjiakou

11:30 - 12:30

Break

ca.16:00

Arrive at Day 2 terminal (Zhangjiakou)

\_......

18:00 - 20:00

Award Ceremony and Gala

Dinner