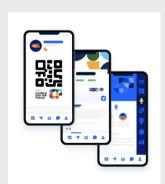

How to prove your membership in our business network?

Each member is granted a digital membership card which certifies their membership through the Glue Up platform.

## Get your membership card in just a few steps:

1. Download the My Glue app (from Glue Up) on the App Store or Google Play

- 2. Log in to your existing account.
- 3. Select the server to log in to, from three options: .com (default), and .ru (Russia-based users), .cn (China-based users)

4. Explore My Glue and start using your membership card!

Me

Customer Su

Gabriela García
Eventbank

Premium
31 Aug 2020-1 Sep 2021

Substants

Organizations