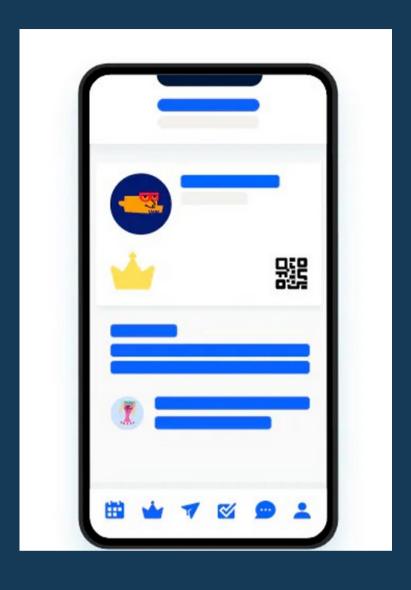

How to prove your membership in our business network?

Each member is granted a digital membership card which certifies their membership through the Glue Up platform.

## Get your membership card in just a few steps:

1. Download the My Glue app (from Glue Up) on the App Store or Google Play

- 2. Log in to your existing account.
- 3. Select the server to log in to, from three options: .com (default), and .ru (Russia-based users), .cn (China-based users)

4. Explore My Glue and start using your membership card!

Me

Customer Su

Gabriela García
Eventbank

Premium
31 Aug 2020-1 Sep 2021

Substants

Organizations